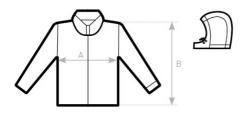

## Size Guide

| B&C RESET PUFFER                           | XS | S  | М    | L  | XL   | 2XL | 3XL | 4XL |
|--------------------------------------------|----|----|------|----|------|-----|-----|-----|
| A HALF CHEST B BACK LENGTH FROM NECK POINT | 50 | 53 | 56,5 | 60 | 63,5 | 67  | 71  | 75  |
|                                            | 65 | 67 | 69   | 71 | 73   | 75  | 76  | 77  |