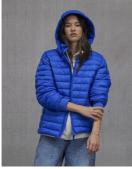

# **B&C Reset Puffer**

#### **Details**

Engineered for ultimate bulk-free warmth and certified sustainability, the B&C Reset Puffer's 100% recycled nylon outer shell has a premium satin handfeel. Its PFAS/ Fluorine-free durable water-repellent (DWR) finish and high performance eco-friendly fake down padding provide effective lightweight weather protection and insulation. A detachable hood adds a customisable shield for harsher conditions. This perfect gender-neutral blend of functionality and eco-consciousness is available in a wide range of sizes (XS-4XL) and classic colours ideal for corporate and outdoor activities. Printable baffles and no neck label make it ideal to customise.

# Colors