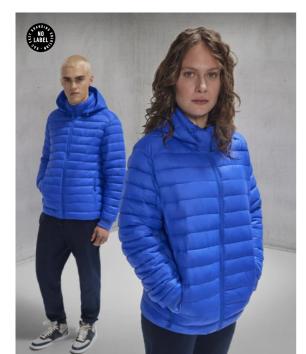

# **B&C Reset Puffer**

#### **Details**

Engineered for ultimate bulk-free warmth and certified sustainability, the B&C Reset Puffer's 100% recycled nylon outer shell has a premium satin handfeel. Its PFAS/ Fluorine-free durable water-repellent (DWR) finish and high performance eco-friendly fake down padding provide effective lightweight weather protection and insulation. A detachable hood adds a customisable shield for harsher conditions. This perfect gender-neutral blend of functionality and eco-consciousness is available in a wide range of sizes (XS-4XL) and classic colours ideal for corporate and outdoor activities. Printable baffles and no neck label make it ideal to customise.

#### **Protection & Performance**

DWR Water Repellent finish (Durable Water Repellent)

Light and warm sustainable synthetic down padding

Adjustable detachable hood with standing padded collar, for customised protection

#### Features

True gender-neutral style

2 front pockets with zips

Available in 4 colours and 8 sizes (XS-4XL)

Tested and approved for all main decoration techniques

'B&C No Label solution' for easy rebranding