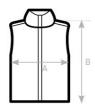

# **B&C Reset Bodywarmer**

Colors

**450** ROYAL BLUE

Size Guide

| B&C RESET BODYWARMER                             | XS       | S        | М          | L        | XL         | 2XL      | 3XL      | 4XL      |
|--------------------------------------------------|----------|----------|------------|----------|------------|----------|----------|----------|
| A HALF CHEST<br>B BACK LENGTH<br>FROM NECK POINT | 48<br>63 | 51<br>65 | 54,5<br>67 | 58<br>69 | 61,5<br>71 | 65<br>73 | 69<br>74 | 73<br>75 |