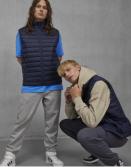

#### Features

True gender-neutral style

2 front pockets with zips

Available in 4 colours and 8 sizes (XS-4XL)

Tested and approved for all main decoration techniques

'B&C No Label solution' for easy rebranding

# Sustainability

B&C, now sourcing 100% more sustainable fibres

Made using certified recycled materials.

Each B&C Reset Bodywarmer is made from post-consumer nylon waste (shell) and post-consumer recycled polyester (lining and padding)