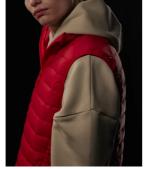

#### Protection&Performance

DWR Water Repellent finish (Durable Water Repellent)

Insulating polyester padding

Standing padded collar for added protection

Full length internal storm flap for wind protection

# Composition

Outer: 100% Recycled Nylon (RCS certified) Padding: 100% Recycled Polyester padding (RCS certified) Lining: 100% Recycled Polyester (RCS certified) Durable Water Repellent (DWR) coating PFAS/ Fluorine free - compliant with OEKO-TEX® STANDARD 100 (January 2024)