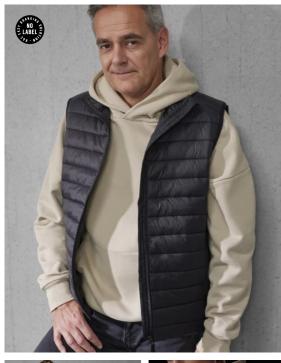

#### Details

Introducing the B&C Reset Bodywarmer, a high-performance fully certified sustainable bodywarmer. Crafted with a premium, satin feel, 100% recycled nylon outer shell and coated with a Fluorine-free durable water repellent (DWR) finish for superior weather resistance. Engineered for warmth without bulk, it features 100% recycled polyester roll padding and a recycled polyester lining, ensuring perfect insulation. Its comfortable gender-neutral design, available in a wide range of sizes (XS-4XL), offers a lightweight sustainable layering solution, adaptable to a wide range of work and outdoor settings. Printable baffles and no neck label make it ideal to customise.

#### Features

True gender-neutral style

2 front pockets with zips

Available in 4 colours and 8 sizes (XS-4XL)

Tested and approved for all main decoration techniques

'B&C No Label solution' for easy rebranding