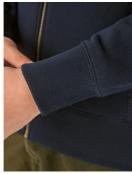

- Perfect Sweat Technology High quality fabric for perfect printability & comfort & durability
- Full length metal zip
- · High collar
- Collar & cuffs & bottom hem in 2×2 rib with elastane
- Seams finished with flatlock topstitching
- 2 lateral pockets
- Lateral panels