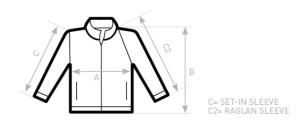

## Size Guide

| B&C SPIDER /M. WM 646 | XS | S    | М    | L    | XL   | 2XL  | 3XL  |
|-----------------------|----|------|------|------|------|------|------|
| A HALF CHEST          | -  | 50,5 | 53,5 | 56,5 | 59,5 | 62,5 | 65,5 |
| B BODY LENGTH         | _  | 68   | 70   | 72   | 74   | 76   | 78   |
| C SLEEVE LENGTH       | _  | 65   | 66   | 67   | 68   | 69   | 70   |
|                       |    |      |      |      |      |      |      |