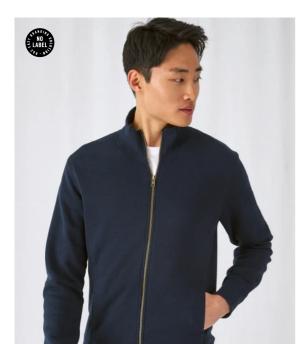

### Details

B&C, now sourcing 100% more sustainable fibres

With our collection of sweatshirts and hoodies you'll easily add an extra stylish layer to any outfit. The B&C Spider /men is a jacket made of PST sweatshirt fabric with a high standing collar in  $2\times 2$  rib, metal zip down the front, lateral pockets following the body panels for a neat look and body fit seams for comfort.

Featuring B&C's Perfect Sweat Technology, the B&C Spider /men sweatshirt is not just a high-end classic, it offers enhanced decoration outcomes thanks to its unique fabric construction that offers the best print results. On top, it has a premium, soft handfeel and quality matt appearance, combined with durability and great comfort.

- Perfect Sweat Technology High quality fabric for perfect printability & comfort & durability
- Full length metal zip
- · High collar
- Collar & cuffs & bottom hem in 2×2 rib with elastane
- Seams finished with flatlock topstitching
- 2 lateral pockets
- Lateral panels