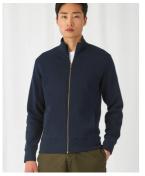

### Details

B&C, now sourcing 100% more sustainable fibres

With our collection of sweatshirts and hoodies you'll easily add an extra stylish layer to any outfit. The B&C Spider /men is a jacket made of PST sweatshirt fabric with a high standing collar in  $2\times 2$  rib, metal zip down the front, lateral pockets following the body panels for a neat look and body fit seams for comfort.

Featuring B&C's Perfect Sweat Technology, the B&C Spider /men sweatshirt is not just a high-end classic, it offers enhanced decoration outcomes thanks to its unique fabric construction that offers the best print results. On top, it has a premium, soft handfeel and quality matt appearance, combined with durability and great comfort.

- Perfect Sweat Technology High quality fabric for perfect printability & comfort & durability
- Full length metal zip
- · High collar
- Collar & cuffs & bottom hem in 2×2 rib with elastane
- Seams finished with flatlock topstitching
- 2 lateral pockets
- Lateral panels