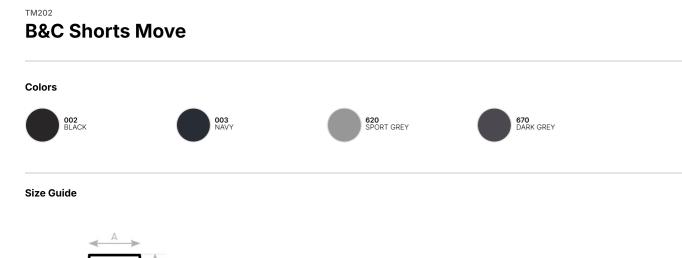

# **B&C Shorts Move**

Single jersey

#### **Color Note**

Sport Grey: 85% pre-shrunk ring-spun cotton /15% viscose