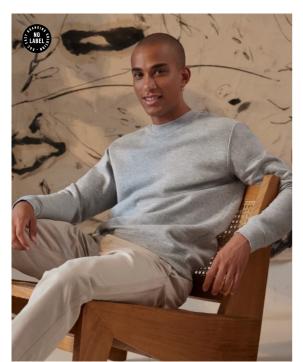

#### **Details**

B&C, now sourcing 100% more sustainable fibres

Keep things simple with this high quality crew neck set in sleeves sweater in rich fabric. Thanks to the easy, straight cut and classic colours, it's versatile enough to go with all your favorite bottoms. A fleecy interior makes it soft and warm. With our collection of sweatshirts and hoodies you'll easily add an extra stylish layer to any outfit. Featuring B&C's Perfect Sweat Technology, the B&C Set In sweatshirt is not just a fashion classic, it offers enhanced printability thanks to its unique fabric construction that offers the best print results. On top, it has a luxurious, soft handfeel and quality matt appearance, combined with durability and great comfort.

#### The must-have Set In sweatshirt available in 6 colours

- Perfect Sweat Technology High quality fabric for perfect printability, comfort & durability
- · Straight Fit
- Round, ribbed neck
- Ribbed hem and cuffs
- Available in a range of 6 colors
- Available in S to 3 XL
- Versatile sweatshirt, perfect as part of a uniform, merchandise product or any outfit