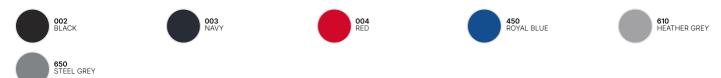

#### **Color Note**

\*Colours available in 3XL: White, Black, Navy, Red, Royal Blue, Bottle Green, and Heather Grey

## Colors