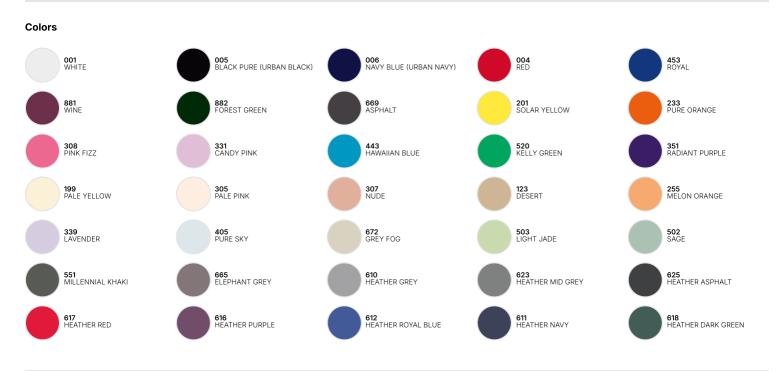

#### Color Note

HEATHER MID GREY, HEATHER NAVY, HEATHER ASPHALT, HEATHER RED, HEATHER DARK GREEN, HEATHER ROYAL BLUE & HEATHER PURPLE: 60% pre-shrunk ring-spun cotton - 40% Polyester HEATHER GREY: 92% pre-shrunk ring-spun cotton - 8% VISCOSE \*Colours available in 4XL-5XL: Black Pure, Navy Blue, Heather Grey, Asphalt, Royal, Red, White

### Details

B&C, now sourcing 100% more sustainable fibres

Contemporary all purpose Crew neck available in 35 amazing colours made of 80/20 soft sweat fabric providing an ideal printing surface.

Your #bestallpurposesetin #idealprintability

## Size

XS, S, M, L, XL, 2XL, 3XL, 4XL\*, 5XL\*