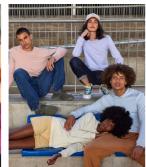

- Essential classic Crewneck sweatshirt, clean and minimalistic for any occasion #allpurposes
- Comfortable fit and body length for perfect look #uptodate
- Side seams ensure the best fit and a masculine silhouette #bestshape
- Identical colours (35) for men and women #perfectduo
- 9 sizes XS to 5XL #fitsall
- Easy branding solution B&C No Label Solution #customiseme
- Inside Single Jersey halfmoon in back to allow easy branding personalisation #makemylifeeasy
- Minimalist detailing suitable for many uses and end user requirements #easystyling

DUO<sup>®</sup> CONCEPT

Want the same style for everyone?

Try the B&C #Set In /women