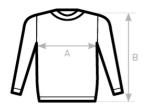

# B&C #Set In

Size Guide

| B&C #SET IN WU01W | XS | S  | М    | Ĺ  | XL   | 2XL | 3XL | 4XL | 5XL |
|-------------------|----|----|------|----|------|-----|-----|-----|-----|
| A HALF CHEST      | 50 | 53 | 56,5 | 60 | 63,5 | 67  | 71  | 75  | 79  |
| B BODY LENGTH     | 69 | 71 | 73   | 75 | 77   | 79  | 80  | 81  | 82  |
|                   |    |    |      |    |      |     |     |     |     |