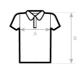

## **Care instructions**

All our products are tested and approved using all main print techniques.

| B&C SAFRAN /KIDS PK 486<br>A HALF CHEST | 1/2 | 3/4 | 5/6<br>37 | 7/8<br><b>40</b> | 9/11<br>43 | 12/14<br>46 |
|-----------------------------------------|-----|-----|-----------|------------------|------------|-------------|
| B BODY LENGTH FROM NECK POINT           | -   | -   | 49        | 52               | 57         | 62          |