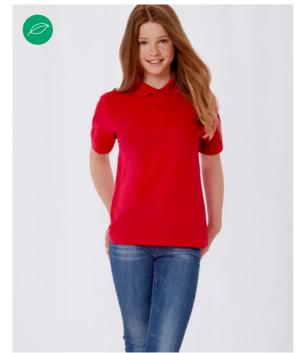

#### **Details**

B&C, NOW sourcing 100% More Sustainable fibres for all cotton-based products.

Featuring the exclusive B&C Fine Piqué, made of 100% ring-spun combed cotton, the B&C Safran /kids short- sleeved polo shirt offers a perfectly smooth decoration surface and a luxurious appearance and handfeel. Its classic cut and superior quality details such as 1×1 rib knitted collar and cuffs and tone-ontone 2-button placket combined with a 11-colour palette and the right size range make it the perfect polo shirt for kids.

#### Short-sleeved B&C Fine Piqué Polo shirt for kids

- Premium B&C Fine Piqué polo with 4-ply 1X1 rib collar and cuffs
- Broad colour range
- Classic fit, sizes from 5/6 to 12/14
- · Highly qualitative finishes
- Smooth and luxurious handfeel
- Enhanced printability thanks to the 100% ring-spun combed cotton B&C Fine Piqué
- 2-button placket reinforced with fusible interlining
- · Matching colour buttons
- Necktape
- Side seams