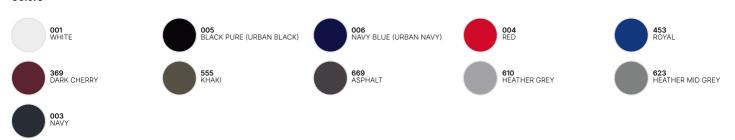

range of sizes. The premium Zipped Hood for women at its best.

- Elegant, luxurious, comfortable & Environment friendly Zipped Hooded sweatshirt
- Side seamed style ensures the best fit and a feminine silhouette
- Identical colours (10) for men and women for a perfect duo
- 7 sizes XS to 3XL
- Single Jersey lined hood for extra durability and perfect appearance
- Flat laced drawstings with luxurious metal tips
- Qualitative long-lasting necktape
- Covered metal zip
- Single Jersey halfmoon in the back for premium look and extra durability



DUO CONCEPT

Want the same style for everyone?

Try the B&C KING Zipped Hood

### Sustainability













## Care instructions



All our products are tested and approved using all main print techniques.

# **B&C QUEEN Zipped Hood**



# Colors



# Size Guide



| B&C QUEEN ZIPPED HOOD      | XS         | S        | М        | L        | XL       | 2XL        | 3XL      | 4XL |
|----------------------------|------------|----------|----------|----------|----------|------------|----------|-----|
| A HALF CHEST B BODY LENGTH | 46,5<br>62 | 49<br>64 | 52<br>66 | 55<br>68 | 58<br>69 | 61,5<br>70 | 65<br>71 | -   |