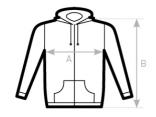

# Size Guide

| B&C QUEEN ZIPPED HOOD      | XS         | S        | М        | L        | XL       | 2XL        | 3XL      | 4XL |
|----------------------------|------------|----------|----------|----------|----------|------------|----------|-----|
| A HALF CHEST B BODY LENGTH | 46,5<br>62 | 49<br>64 | 52<br>66 | 55<br>68 | 58<br>69 | 61,5<br>70 | 65<br>71 | -   |