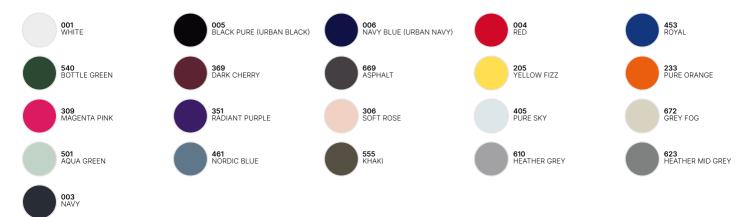

endly luxurious Crew Neck for women thanks to exceptional softness, modern style and supreme printability offering 21 awesome colours and a wide range of sizes. The premium Crew Neck for women at its best.

- Elegant, luxurious, comfortable & Environment friendly Crew Neck sweatshirt
- Side seamed style ensures the best fit and a feminine silhouette
- Identical colours (20) for men and women for a perfect duo
- 7 sizes XS to 3XL
- Qualitative long-lasting necktape
- Single Jersey halfmoon in the back for premium look and extra durability



DUOT CONCEPT

Want the same style for everyone?

Try the B&C KING Crew Neck

## Sustainability













# **Care instructions**







All our products are tested and approved using all main print techniques.

# **B&C QUEEN Crew Neck**



# Colors



## Size Guide



| B&C QUEEN CREW NECK        | XS         | S        | М        | L        | XL       | 2XL        | 3XL      | 4XL |
|----------------------------|------------|----------|----------|----------|----------|------------|----------|-----|
| A HALF CHEST B BODY LENGTH | 44,5<br>60 | 47<br>62 | 50<br>64 | 53<br>66 | 56<br>67 | 59,5<br>68 | 63<br>69 | -   |

View on the website