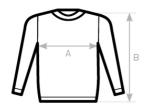

## Size Guide

| B&C QUEEN CREW NECK        | XS         | S        | М        | L        | XL       | 2XL        | 3XL      | 4XL |
|----------------------------|------------|----------|----------|----------|----------|------------|----------|-----|
| A HALF CHEST B BODY LENGTH | 44,5<br>60 | 47<br>62 | 50<br>64 | 53<br>66 | 56<br>67 | 59,5<br>68 | 63<br>69 | -   |