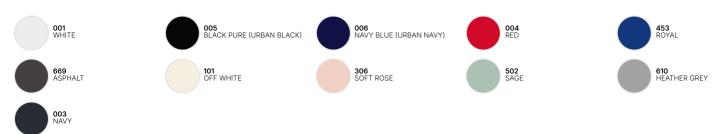

### **Color Note**

HEATHER GREY: 75% RING-SPUN COMBED COTTON - ORGANIC AND ORGANIC IN CONVERSION CERTIFIED BLEND / 21% RECYCLED POLYESTER CERTIFIED /  $4\% \rm VISCOSE$ 

## Colors