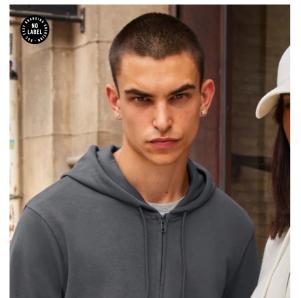

# **B&C Inspire Zipped Hood**

#### **Details**

B&C, now sourcing 100% more sustainable fibres

Hi, I'm Organic and Organic In Conversion! I'm the conscious Zipped Hood, I'm trendy, I'm available in 11 fascinating colours and I'm super soft & exceptionally printable.

- Trendy Organic and Organic In Conversion Zipped Hooded sweatshirt with Retail Fashion oriented look & feel
- Strong styling with great fitting and perfect length
- Side seams ensure the best fit and a masculine silhouette
- Identical colours (11) for men and women for a perfect duo
- 7 sizes XS to 3XL
- Easy branding solution B&C No Label Solution
- Inside Single Jersey halfmoon in back to allow easy branding personalisation
- Qualitative herringbone necktape
- Retail like features: covered metal zip, single jersey lined hood, qualitative herringbone necktape and fashionable drawcord