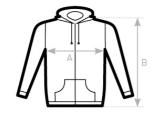

## Size Guide

| B&C INSPIRE ZIPPED HOOD WU35B | XS | S  | М    | L  | XL   | 2XL | 3XL |
|-------------------------------|----|----|------|----|------|-----|-----|
| A HALF CHEST                  | 49 | 52 | 55,5 | 59 | 62,5 | 66  | 70  |
| B BODY LENGTH                 | 68 | 70 | 72   | 74 | 76   | 78  | 79  |