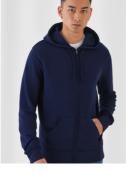

# **B&C Inspire Zipped Hood**

- Trendy Organic and Organic In Conversion Zipped Hooded sweatshirt with Retail Fashion oriented look & feel
- Strong styling with great fitting and perfect length
- Side seams ensure the best fit and a masculine silhouette
- Identical colours (11) for men and women for a perfect duo
- 7 sizes XS to 3XL
- Easy branding solution B&C No Label Solution
- Inside Single Jersey halfmoon in back to allow easy branding personalisation
- Qualitative herringbone necktape
- Retail like features: covered metal zip, single jersey lined hood, qualitative herringbone necktape and fashionable drawcord