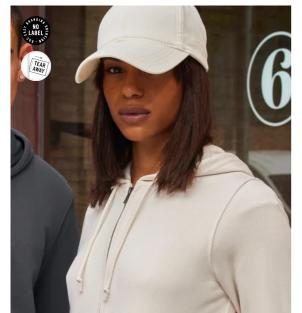

### B&C, now sourcing 100% more sustainable fibres

Hi, I'm Organic and Organic In Conversion! I'm the conscious Zipped Hood for women, I'm trendy, I'm available in 11 fascinating colours and I'm super soft & exceptionally printable.

- Trendy Organic and Organic In Conversion Zipped Hooded sweatshirt with Retail Fashion oriented look & feel
- Strong styling with great fitting and perfect length
- Side seams ensure the best fit and a feminine silhouette
- Identical colours (11) for men and women for a perfect duo
- 6 sizes XS to 2XL
- Easy branding solution B&C No Label Solution
- Inside Single Jersey halfmoon in back to allow easy branding personalisation
- Qualitative herringbone necktape
- Retail like features: covered metal zip, single jersey lined hood, qualitative herringbone necktape and fashionable drawcord