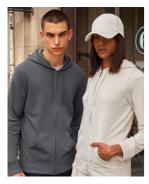

- Trendy Organic and Organic In Conversion Zipped Hooded sweatshirt with Retail Fashion oriented look & feel
- Strong styling with great fitting and perfect length
- Side seams ensure the best fit and a feminine silhouette
- Identical colours (11) for men and women for a perfect duo
- 6 sizes XS to 2XL
- Easy branding solution B&C No Label Solution
- Inside Single Jersey halfmoon in back to allow easy branding personalisation
- Qualitative herringbone necktape
- Retail like features: covered metal zip, single jersey lined hood, qualitative herringbone necktape and fashionable drawcord

### Sustainability

FETA - APPROVED VEG N

Want the same style for everyone?

DUOT CONCEPT

Try the B&C Inspire Zipped Hood