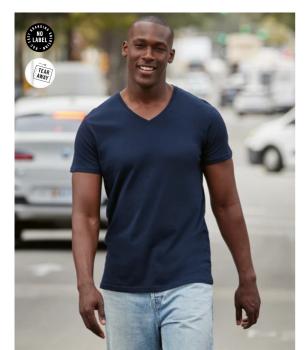

# **B&C Inspire V T/men**

Single jersey

#### **Details**

B&C, now sourcing 100% more sustainable fibres

THE COOL & CONSCIOUS ULTRA PRINTABLE TEE

Offering an extremely soft handfeel and a fashionable cut that fits perfectly, the B&C Inspire V T /men features a V-neck, short sleeves and side seams. Its high quality organic and organic in conversion ring-spun combed cotton and the B&C No label solution ensure personalisation excellence.

For the perfect DUO, pair it with the B&C Inspire V T /women.

B&C Inspire Line is a complete collection of 14 styles, all made with the same quality and attention to

- Stripped back to the essentials, this short-sleeved T-shirt is clean and minimalistic for any occasion.
- For long-lasting comfort, the neck seams are reinforced with soft binding.
- Side seams ensure the best fit and a masculine silhouette
- Cut in an easy, medium fit, it's the kind of tee you'll dress up and down
- Thin medium deep V collar rib for modern, up to date appearance
- For long-lasting comfort, the neck and shoulder seams are reinforced with soft binding.
- Minimalist cut and detailing suitable for many uses and any end user requirements.