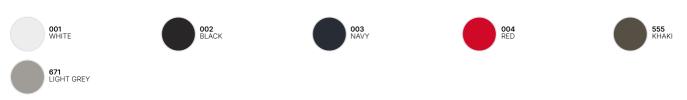

to the essentials, this short-sleeved T-shirt is clean and minimalistic for any occasion.
- For long-lasting comfort, the neck seams are reinforced with soft binding.
- Side seams ensure the best fit and a masculine silhouette
- Cut in an easy, medium fit, it's the kind of tee you'll dress up and down
- Thin medium deep V collar rib for modern, up to date appearance
- For long-lasting comfort, the neck and shoulder seams are reinforced with soft binding.
- Minimalist cut and detailing suitable for many uses and any end user requirements.

# Sustainability













DUOT CONCEPT

Want the same style for everyone?

Try the B&C Inspire V T /women

### **Care instructions**



All our products are tested and approved using all main print techniques.

# **B&C Inspire V T /men**



# Colors



# Size Guide



| B&C INSPIRE V T/MEN                        | XS | S        | М        | L        | XL       | 2XL      | 3XL      |
|--------------------------------------------|----|----------|----------|----------|----------|----------|----------|
| A HALF CHEST B BODY LENGTH FROM NECK POINT | -  | 47<br>70 | 50<br>72 | 53<br>74 | 56<br>76 | 59<br>78 | 62<br>80 |