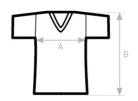

# Size Guide

| B&C INSPIRE V T/MEN                        | XS | S        | М        | L        | XL       | 2XL      | 3XL      |
|--------------------------------------------|----|----------|----------|----------|----------|----------|----------|
| A HALF CHEST B BODY LENGTH FROM NECK POINT | -  | 47<br>70 | 50<br>72 | 53<br>74 | 56<br>76 | 59<br>78 | 62<br>80 |