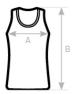

Т

All our products are tested and approved using all main print techniques.

Colors

**007** FIRE RED

Size Guide

| B&C INSPIRE TANK T /WOMEN<br>TW 073 | XS   | S    | М    | Ĺ    | XL   | 2XL  | 3XL |
|-------------------------------------|------|------|------|------|------|------|-----|
| A HALF CHEST                        | 37   | 40   | 43   | 46   | 49   | 52   | -   |
| B BODY LENGTH FROM NECK POINT       | 61,5 | 63,5 | 65,5 | 67,5 | 69,5 | 71,5 |     |