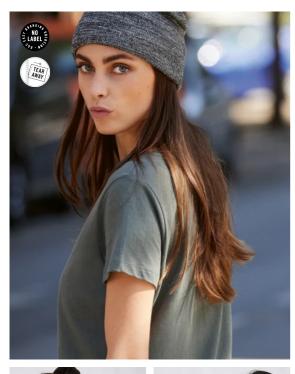

#### B&C, now sourcing 100% more sustainable fibres

THE COOL & CONSCIOUS ULTRA PRINTABLE TEE

Offering an extremely soft handfeel and a fashionable cut that fits perfectly, the B&C Inspire T /women features a crew neck, short sleeves and side seams. Its high quality organic or organic in conversion ring-spun combed cotton and the B&C No label solution ensure personalisation excellence.

For the perfect DUO, pair it with the B&C Inspire T /men.

B&C Inspire Line is a complete collection of 14 styles, all made with the same quality and attention to design.

- Stripped back to the essentials, this short-sleeved t-shirt is clean and minimalistic for any occasion.
- Comfortable body length construction for a perfect retail look
- Side seams ensure the best fit and a feminine silhouette
- Cut in an easy, medium fit, it's the kind of tee you'll dress up and down
- Thin collar rib for modern, up to date appearance
  - For long-lasting comfort, the neck seams are reinforced with soft binding.
- Minimalist cut and detailing suitable for many uses and any end user requirements.