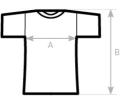

# TW043 B&C Inspire T /women

Size Guide

| B&C INSPIRE T /WOMEN<br>TW 043 | XS   | S    | М    | L    | XL   | 2XL  | 3XL |
|--------------------------------|------|------|------|------|------|------|-----|
| A HALF CHEST                   | 43,5 | 46,5 | 49,5 | 52,5 | 55,5 | 58,5 | -   |
| B BODY LENGTH FROM NECK POINT  | 60   | 62   | 64   | 66   | 68   | 70   |     |