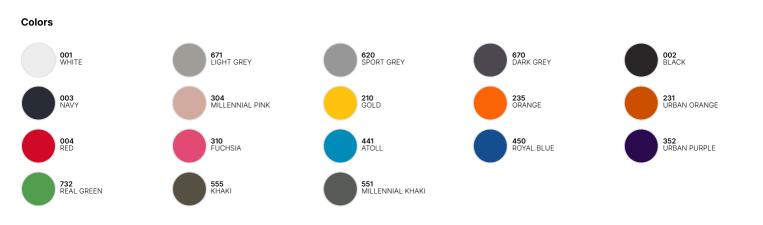

## Size

XS, S, M, L, XL, 2XL

Packing 10 pcs/pack & 50 pcs/carton

Weight

# 140 g/m²

Color Note

\*Sport Grey: made with 90% organic or organic in conversion cotton.