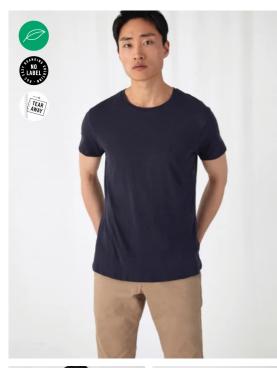

### TM046 **B&C Inspire Slub T /men**

Single jersey

### Details

B&C, NOW sourcing 100% More Sustainable fibres for all cotton-based product

THE COOL & CONSCIOUS ULTRA PRINTABLE TEE

Offering an extremely soft handfeel and a fashionable cut that fits perfectly, the B&C Inspire Slub T /men features a crew neck, short sleeves and side seams. Its high quality organic or organic in conversion ring-spun combed cotton with SLUB yarn and the B&C No label solution ensure personalisation excellence.

For the perfect DUO, pair it with the B&C Inspire Slub T /women.

B&C Inspire Line is a complete collection of 14 styles, all made with the same quality and attention to design.

- Stripped back to the essentials, this short-sleeved T-shirt is clean and minimalistic for any occasion.
- Featuring a clean, minimalistic design, this soft slub T-shirt offers an easy and medium fit with a streaky texture
- The B&C TM046 T-shirt is made from extra-soft organic cotton jersey with an even but slubby surface.
- Comfortable body length construction for a perfect retail look
- Side seams ensure the best fit and a masculine silhouette • For long-lasting comfort, the neck and shoulder seams are reinforced with soft binding.
- Thin collar in self fabric for modern, up to date appearance
- Minimalist cut and detailing suitable for many uses and any end user requirements.