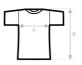

## **Care instructions**

 $\boxtimes \land \boxtimes \boxdot \land \boxtimes$ 

All our products are tested and approved using all main print techniques.

| B&C INSPIRE SLUB T /MEN       | XS | S  | Μ  | L  | XL | 2XL | 3XL |
|-------------------------------|----|----|----|----|----|-----|-----|
| A HALF CHEST                  | -  | 48 | 51 | 54 | 57 | 60  | 63  |
| B BODY LENGTH FROM NECK POINT |    | 70 | 72 | 74 | 76 | 78  | 80  |