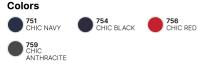

DUO<sup>®</sup> CQNCEPT



### TM046 **B&C Inspire Slub T /men**

Single jersey

### Composition

B&C, NOW sourcing 100% More Sustainable fibres for all cotton-based product

100% cotton - Organic or Organic in conversion Slub Combed Ring Spun

## Size

S, M, L, XL, 2XL, 3XL

Packing

# 10 pcs/pack & 50 pcs/carton

Weight

# 120 g/m<sup>2</sup>

### Details

B&C, NOW sourcing 100% More Sustainable fibres for all cotton-based product

THE COOL & CONSCIOUS ULTRA PRINTABLE TEE

Offering an extremely soft handfeel and a fashionable cut that fits perfectly, the B&C Inspire Slub T /men features a crew neck, short sleeves and side seams. Its high quality organic or organic in conversion ring-spun combed cotton with SLUB yarn and the B&C No label solution ensure personalisation excellence.

Fo