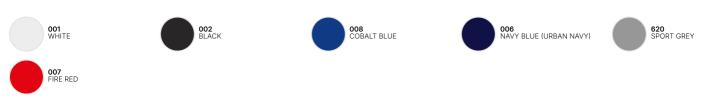

#### **Color Note**

\*Sport Grey: made with 90% organic or organic in conversion cotton.

B&C, now sourcing 100% more sustainable fibres

THE COOL & CONSCIOUS ULTRA PRINTABLE TEE

Offering an extremely soft handfeel and a fashionable cut that fits perfectly, the B&C Inspire LSL T /women features a crew neck, long sleeves and side seams. Its high quality organic or organic in conversion ringspun combed cotton and the B&C No label solution ensure personalisation excellence.

### Colors