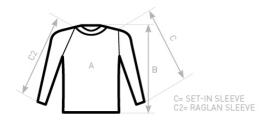

### Size Guide

| TW 071                             | J | IVI  | L | XL   | 2XL                  | 3XL |
|------------------------------------|---|------|---|------|----------------------|-----|
| B BODY LENGTH FROM NECK POINT 61,5 |   | 65,5 | , | 69,5 | 55,5<br>71,5<br>63.5 | -   |