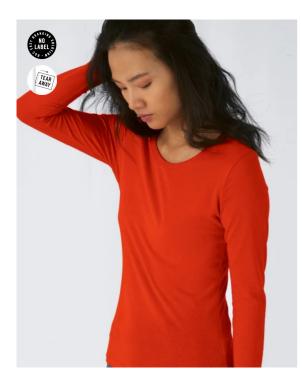

#### **Color Note**

\*Sport Grey: made with 90% organic or organic in conversion cotton.

B&C, now sourcing 100% more sustainable fibres

THE COOL & CONSCIOUS ULTRA PRINTABLE TEE

Offering an extremely soft handfeel and a fashionable cut that fits perfectly, the B&C Inspire LSL T /women features a crew neck, long sleeves and side seams. Its high quality organic or organic in conversion ringspun combed cotton and the B&C No label solution ensure personalisation excellence.

For the perfect DUO, pair it with the B&C Inspire LSL T /men.

B&C Inspire Line is a complete collection of 14 styles, all made with the same quality and attention to

- Stripped back to the essentials, this long-sleeved T-shirt is clean and minimalistic for any occasion
- Comfortable body length construction for a perfect retail look
- Side seams ensure the best fit and a feminine silhouette
- Cut in an easy, medium fit Thin collar rib for modern, up to date appearance
- For long-lasting comfort, the back neck is reinforced with a soft self tape
- Minimalist cut and detailing suitable for many uses and any end user requirement