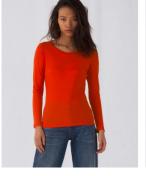

#### **Color Note**

\*Sport Grey: made with 90% organic or organic in conversion cotton.

B&C, now sourcing 100% more sustainable fibres

THE COOL & CONSCIOUS ULTRA PRINTABLE TEE

Offering an extremely soft handfeel and a fashionable cut that fits perfectly, the B&C Inspire LSL T /women features a crew neck, long sleeves and side seams. Its high quality organic or organic in conversion ringspun combed cotton and the B&C No label solution ensure personalisation excellence.

For the perfect DUO, pair it with the B&C Inspire LSL T /men.

B&C Inspire Line is a complete collection of 14 styles, all made with the same quality and attention to

- Stripped back to the essentials, this long-sleeved T-shirt is clean and minimalistic for any occasion
- Comfortable body length construction for a perfect retail look
- Side seams ensure the best fit and a feminine silhouette
- Cut in an easy, medium fit Thin collar rib for modern, up to date appearance
- For long-lasting comfort, the back neck is reinforced with a soft self tape
- Minimalist cut and detailing suitable for many uses and any end user requirement