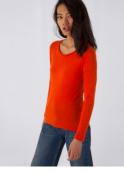

#### **Color Note**

\*Sport Grey: made with 90% organic or organic in conversion cotton.

B&C, now sourcing 100% more sustainable fibres

THE COOL & CONSCIOUS ULTRA PRINTABLE TEE

Offering an extremely soft handfeel and a fashionable cut that fits perfectly, the B&C Inspire LSL T /women features a crew neck, long sleeves and side seams. Its high quality organic or organic in conversion ringspun combed cotton and the B&C No label solution ensure personalisation excellence.

For the perfect DUO, pair it with the B&C Inspire LSL T /men.

B&C Inspire Line is a complete collection of 14 styles, all made with the same quality and attention to

- Stripped back to the essentials, this long-sleeved T-shirt is clean and minimalistic for any occasion
- Comfortable body length construction for a perfect retail look
- Side seams ensure the best fit and a feminine silhouette
- Cut in an easy, medium fit Thin collar rib for modern, up to date appearance
- For long-lasting comfort, the back neck is reinforced with a soft self tape
- Minimalist cut and detailing suitable for many uses and any end user requirement