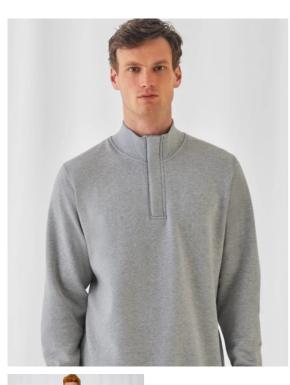

### Details

B&C, now sourcing 100% more sustainable fibres

The Cotton Rich composition (80% cotton/20% polyester) of the B&C ID.004 basic sweatshirt gives you the efficient blend of decoration result and wearer comfort. Featuring a 1/4 zip on its high 1×1 rib collar and a 2-side covered placket (to avoid skin contact with zip), this basic is available in a range of 5 core colours and 6 sizes.

#### 1/4 Zip Sweatshirt

- Cotton Rich blend (80 % cotton/ 20% polyester)
- High collar in 1×1 rib with elastane
- 2-side covered placket with a tone-on-tone zip (no skin contact with zip)
- Cuffs and bottom hem in 1×1 rib with elastane
- Set in sleeves
- Modern cut
- Tubular construction