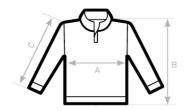

| B&C ID.004 COTTON RICH WU 122<br>A HALF CHEST<br>B BODY LENGTH<br>C SLEEVE LENGTH | XS<br>-<br>- | S<br>52<br>71<br>65 | M<br>55<br>73<br>66 | ∟<br>58<br>75<br>67 | X∟<br>61<br>77<br>68 | 2XL<br>64<br>79<br>69 | 3XL<br>67<br>81<br>70 |
|-----------------------------------------------------------------------------------|--------------|---------------------|---------------------|---------------------|----------------------|-----------------------|-----------------------|
|-----------------------------------------------------------------------------------|--------------|---------------------|---------------------|---------------------|----------------------|-----------------------|-----------------------|