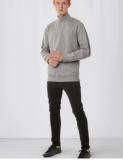

### Details

B&C, now sourcing 100% more sustainable fibres

The Cotton Rich composition (80% cotton/20% polyester) of the B&C ID.004 basic sweatshirt gives you the efficient blend of decoration result and wearer comfort. Featuring a 1/4 zip on its high 1×1 rib collar and a 2-side covered placket (to avoid skin contact with zip), this basic is available in a range of 5 core colours and 6 sizes.

#### 1/4 Zip Sweatshirt

- Cotton Rich blend (80 % cotton/ 20% polyester)
- High collar in 1×1 rib with elastane
- 2-side covered placket with a tone-on-tone zip (no skin contact with zip)
- Cuffs and bottom hem in 1×1 rib with elastane
- Set in sleeves
- Modern cut
- Tubular construction