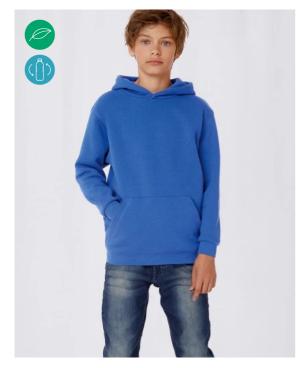

## **Details**

The B&C Hooded /kids is a low-maintenance layer for extra coverage during spring & autumn-time adventures, this durable midweight hoodie for kids is finished with comfortable ribbed cuffs and hem. It is as snazzy and soft as it looks and ready for winter walk as school commutes. The B&C Hooded /kids sweatshirt has a large front kangaroo pocket, cuffs and bottom hem in 1×1 rib and a lined hood with no drawcords (EU regulation on Children's Clothing Safety compliant). Featuring B&C's Perfect Sweat Technology, the B&C Hooded /kids is not just a college classic, it shows enhanced printability thanks to its unique fabric construction that offers the best print results. On top, it has a luxurious, soft handfeel and a quality matt appearance, combined with durability and great comfort.

### **Hooded Sweatshirt for kids**

- Perfect Sweat Technology High quality fabric for perfect printability, comfort & durability
- · Lined hood (without drawstring)
- Cuffs and bottom hem in 1×1 rib with elastane
- Kangaroo pocket with reinforced seams
- · Shoulders and armholes with flatlock topstitching
- Side seams