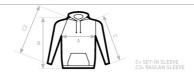

# **Care instructions**

All our products are tested and approved using all main print techniques.

| B&C HOODED /KIDS WK 681  A HALF CHEST  B BODY LENGTH | 1/2 | 3/4<br>37<br>43 | 5/6<br>40<br>48 | 7/8<br>43<br>53 | 9/11<br>46<br>58 | 12/14<br>50<br>63 |
|------------------------------------------------------|-----|-----------------|-----------------|-----------------|------------------|-------------------|
| C SLEEVE LENGTH                                      | -   | 33              | 37              | 41              | 45               | 50                |