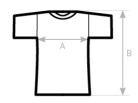

## Size Guide

| B&C EXACT 190 /KIDS TK 301  A HALF CHEST  B BODY LENGTH FROM NECK POINT | 1/2 | 3/4<br>33<br>43 | 5/6<br>36<br>46 | 7/8<br>39<br>51 | 9/11<br>42<br>56 | 12/14<br>45<br>63 |  |
|-------------------------------------------------------------------------|-----|-----------------|-----------------|-----------------|------------------|-------------------|--|
|-------------------------------------------------------------------------|-----|-----------------|-----------------|-----------------|------------------|-------------------|--|