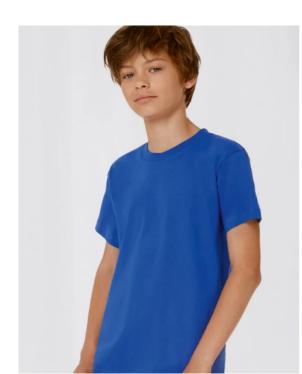

## **B&C Exact 190 /kids**

Single jersey

#### Details

B&C, now sourcing 100% more sustainable fibres

The B&C Exact 190 /kids, made of heavyweight high quality 100% ring-spun cotton single jersey for the best decoration surface, is soft and fluid. With its exclusive ribbed collar with elastane to guarantee great shape retention, it's the perfect classic t-shirt for kids available in a range of classic to fun colours.

#### Short-sleeved T-shirt for kids

- Exact 2-ply crew neck
- 1×1 ribbed collar with elastane
- Necktape
- Bottom and sleeve hems with double topstitching
- Tubular construction