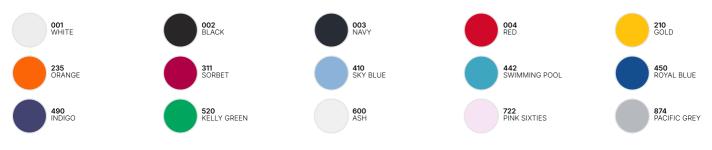

pcs/pack & 100 pcs/carton

#### Weight

185 g/m<sup>2</sup>

#### Details

B&C, now sourcing 100% more sustainable fibres

The B&C Exact 190 /kids, made of heavyweight high quality 100% ring-spun cotton single jersey for the best decoration surface, is soft and fluid. With its exclusive ribbed collar with elastane to guarantee great shape retention, it's the perfect classic t-shirt for kids available in a range of classic to fun colours.

#### Short-sleeved T-shirt for kids

- Exact 2-ply crew neck
- 1×1 ribbed collar with elastane
- Necktape
- Bottom and sleeve hems with double topstitching
- Tubular construction

#### Sustainability











#### **Care instructions**

All our products are tested and approved using all main print techniques.



# **B&C Exact 190 /kids**



## Colors



## Size Guide



| B&C EXACT 190 /KIDS TK 301  A HALF CHEST  B BODY LENGTH FROM NECK POINT | 1/2 | 3/4<br>33<br>43 | 5/6<br>36<br>46 | 7/8<br>39<br>51 | 9/11<br>42<br>56 | 12/14<br>45<br>63 |  |
|-------------------------------------------------------------------------|-----|-----------------|-----------------|-----------------|------------------|-------------------|--|
|-------------------------------------------------------------------------|-----|-----------------|-----------------|-----------------|------------------|-------------------|--|