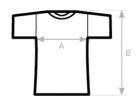

### Size Guide

| B&C #E190 /WOMEN TW 04T       | XS | S  | М  | L  | XL | 2XL | 3XL |
|-------------------------------|----|----|----|----|----|-----|-----|
| A HALF CHEST                  | 41 | 44 | 47 | 50 | 53 | 56  | 59  |
| B BODY LENGTH FROM NECK POINT | 58 | 60 | 62 | 64 | 66 | 68  | 70  |