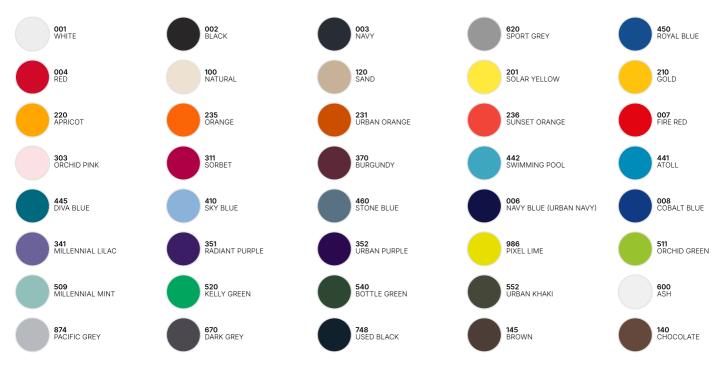

e of #55 colours, all in duo.

For the perfect DUO, pair it with the B&C #E190.

#### #Style/Fit

- Mainstream contemporary fit #allpurposes
- Side seams construction #feminineshape
- Thin collar rib to highlight modern neck opening #uptodate
- Body length allowing to be worn in and out #freedomofmovement
- Same 40 colours for men & women #perfectduo
- 7 sizes XS to 3XL #fitsall
- Satin label #ultrasofttouch

## #Quality/Handfeel

- Made of 100% cotton #protectmyskin #Oeko-Tex100
- Resistant fabric and soft handfeel #RINGSPUN
- Unchanged proven B&C quality fabric #20years
- Middle weight fabric 190 gsm #extraresistant

## Sustainability











# **Care instructions**







All our products are tested and approved using all main print techniques.



# **B&C #E190 /women**



# Colors



### Size Guide



| B&C #E190 /WOMEN TW 04T       | XS | S  | М  | L  | XL | 2XL | 3XL |
|-------------------------------|----|----|----|----|----|-----|-----|
| A HALF CHEST                  | 41 | 44 | 47 | 50 | 53 | 56  | 59  |
| B BODY LENGTH FROM NECK POINT | 58 | 60 | 62 | 64 | 66 | 68  | 70  |