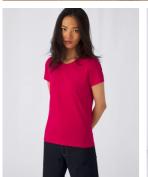

#### **Details**

B&C, now sourcing 100% more sustainable fibres

Your #190bestchoice #shortsleeves #tshirt #women

The B&C #E190 /women T-shirt is modern, short sleeves and with side seams #feminineshape. It features a contemporary look and the legendary qualitative 190GSM single jersey offered by B&C for more than 20 years now. This T-shirt is one of the 10 styles in the B&C #E line. This line offers softness, comfort and #premium printing surface. Choosing this line you will get: great #contemporaryfit in an #amazing palette of #55 colours, all in duo.

#### #Style/Fit

- Mainstream contemporary fit #allpurposes
- Side seams construction #feminineshape
- Thin collar rib to highlight modern neck opening #uptodate
- Body length allowing to be worn in and out #freedomofmovement
- Same 40 colours for men & women #perfectduo
- 7 sizes XS to 3XL #fitsall
- Satin label #ultrasofttouch