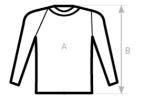

# Packing

{ PETALAPPROVED
 VEGAN

10 pcs/pack & 50 pcs/carton

Size Guide

| B&C #E190 LSL /WOMEN TW 08T   | XS | S  | M  | ∟  | X∟ | 2XL | 3XL |  |
|-------------------------------|----|----|----|----|----|-----|-----|--|
| A HALF CHEST                  | 41 | 44 | 47 | 50 | 53 | 56  | 59  |  |
| B BODY LENGTH FROM NECK POINT | 58 | 60 | 62 | 64 | 66 | 68  | 70  |  |