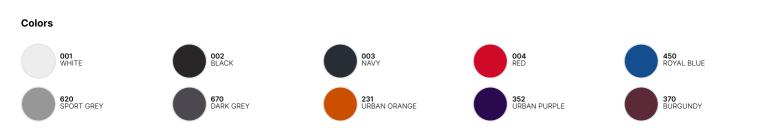

# **Color Note**

Sport Grey: 85% pre-shrunk ring-spun cotton - 15% Viscose \*Colours available in 3XL