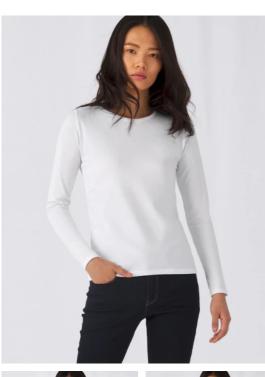

DUO CONCEPT

Want the same style for everyone? Try the B&C #E190 LSL

# B&C #E190 LSL /women

Single jersey

#### B&C, now sourcing 100% more sustainable fibres

Your #190bestchoice #longsleeves #tshirt #women

The B&C #E190 LSL /women T-shirt is modern, long sleeves and with side seams #feminineshape. It features a contemporary look and the legendary qualitative 190GSM single jersey offered by B&C for more than 20 years now. This T-shirt is one of the 10 styles in the B&C #E line. This line offers softness, comfort and #premium printing surface. Choosing this line you will get: great #contemporaryfit in an #amazing palette of #E5 colours all in due. palette of #55 colours, all in duo.

#### #Style/Fit

- Mainstream contemporary fit #allpurposes
- Side seams construction #feminineshape
- Thin collar rib to highlight modern neck opening #uptodate
- Body length allowing to be worn in and out #freedomofmovement
- Same 10 colours for men & women #perfectduo
- 7 sizes XS to 3XL #fitsall
- Satin label #ultrasofttouch

#### #Quality/Handfeel

- Made of 100% cotton #protectmyskin #Oeko-Tex100
- Resistant fabric and soft handfeel #RINGSPUN
- Unchanged proven B&C quality fabric #20years
- Middle weight fabric 190 gsm #extraresistant