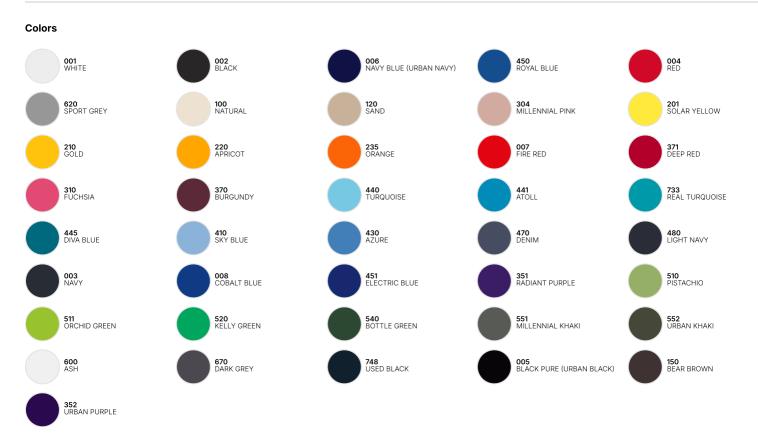

or the perfect DUO, pair it with the B&C #E150.

#### #Style/Fit

- Mainstream contemporary fit #allpurposes •
- Side seams construction #feminineshape ٠
- Thin collar rib to highlight modern neck opening #uptodate
- Body length allowing to be worn in and out #freedomofmovement
- Same 41 colours for men & women #perfectduo
- 7 sizes XS to 3XL #fitsall
- Satin label #ultrasofttouch

#### #Quality/Handfeel

- Made of 100% cotton #protectmyskin #Oeko-Tex100
- Resistant fabric and soft handfeel #RINGSPUN
- Unchanged proven B&C quality fabric #20years
- Middle weight fabric 150 gsm #whatevertheweather

#### Sustainability



#### **Care instructions**

 $\boxtimes \land \odot \oslash \otimes$ 

All our products are tested and approved using all main print techniques.







# B&C #E150 /women



Size Guide



| BUDY LENGTH FROM NECK POINT 38 60 62 64 66 68 70 | B&C #E150 /WOMEN TW 02T       | XS | S  | M  | L  | XL | 2XL | 3X∟ |
|--------------------------------------------------|-------------------------------|----|----|----|----|----|-----|-----|
|                                                  | A HALF CHEST                  | 41 | 44 | 47 | 50 | 53 | 56  | 59  |
|                                                  | B BODY LENGTH FROM NECK POINT | 58 | 60 | 62 | 64 | 66 | 68  | 70  |