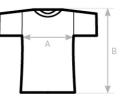

# B&C #E150 /women

Size Guide

| BUDY LENGTH FROM NECK POINT 38 60 62 64 66 68 70 | B&C #E150 /WOMEN TW 02T       | XS | S  | M  | L  | XL | 2XL | 3X∟ |
|--------------------------------------------------|-------------------------------|----|----|----|----|----|-----|-----|
|                                                  | A HALF CHEST                  | 41 | 44 | 47 | 50 | 53 | 56  | 59  |
|                                                  | B BODY LENGTH FROM NECK POINT | 58 | 60 | 62 | 64 | 66 | 68  | 70  |