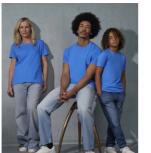

#### #Style/Fit

- Mainstream contemporary fit #allpurposes •
- Side seams construction #feminineshape ٠
- Thin collar rib to highlight modern neck opening #uptodate
- Body length allowing to be worn in and out #freedomofmovement
- Same 41 colours for men & women #perfectduo
- 7 sizes XS to 3XL #fitsall
- Satin label #ultrasofttouch