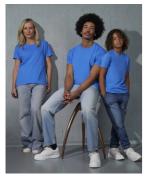

## #Style/Fit

- Mainstream contemporary fit #allpurposes
- Tubular construction #movement
- Thin collar rib for modern appearance #uptodate
- Back necktape for a clean finish #comfort
- Same 41 colours for men & women #perfectduo
- 9 sizes XS to 5XL #fitsall
- Satin label #ultrasofttouch