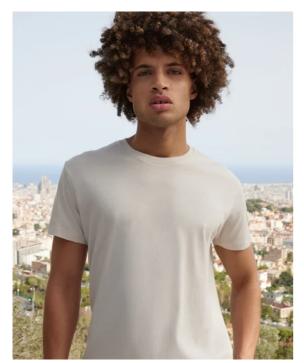

#### **Details**

B&C, now sourcing 100% more sustainable fibres

The B&C #E150 T-shirt is modern, tubular, short sleeves. It features a contemporary look and the legendary qualitative 150GSM single jersey offered by B&C for more than 20 years now. This T-shirt is one of the 10 styles in the B&C #E line. This line offers softness, comfort and #premium printing surface. Choosing this line you will get: great #contemporaryfit in an #amazing palette of #55 colours, all in duo.

## #Style/Fit

- Mainstream contemporary fit #allpurposes
- Tubular construction #movement
- Thin collar rib for modern appearance #uptodate
- Back necktape for a clean finish #comfort
- Same 41 colours for men & women #perfectduo
- 9 sizes XS to 5XL #fitsall
- Satin label #ultrasofttouch

## #Quality/Handfeel

- Made of 100% cotton #protectmyskin #Oeko-Tex100
- Resistant fabric and soft handfeel #RINGSPUN
- Unchanged proven B&C quality fabric #20years
- Middle weight fabric 150 gsm #whatevertheweather