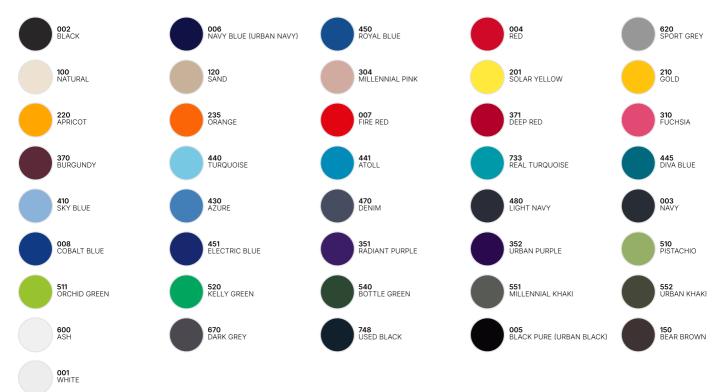

# Colors

#### **Color Note**

 $Ash: 99\%\ pre-shrunk\ ring-spun\ cotton\ /1\%\ viscose;\ Sport\ Grey: 85\%\ pre-shrunk\ ring-spun\ cotton\ /15\%$ 

\*Colours available in 4XL and 5XL: White - Black - Urban Navy - Royal Blue - Sport Grey - Red