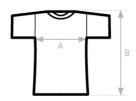

# Size Guide

| B&C #E150 TU 01T              | XS | S  | М  | L  | XL | 2XL | 3XL | 4XL | 5XL |
|-------------------------------|----|----|----|----|----|-----|-----|-----|-----|
| A HALF CHEST                  | 47 | 50 | 53 | 56 | 59 | 62  | 65  | 70  | 75  |
| B BODY LENGTH FROM NECK POINT | 68 | 70 | 72 | 74 | 76 | 78  | 80  | 82  | 84  |
|                               |    |    |    |    |    |     |     |     |     |