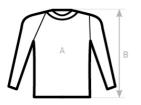

# Sustainability

 $\boxtimes \land \odot \boxdot \otimes$ 

All our products are tested and approved using all main print techniques.

Size Guide

| B&C #E150 LSL /WOMEN TW 06T   | XS | S  | М  | L  | XL | 2XL | 3XL |
|-------------------------------|----|----|----|----|----|-----|-----|
| A HALF CHEST                  | 41 | 44 | 47 | 50 | 53 | 56  | 59  |
| B BODY LENGTH FROM NECK POINT | 58 | 60 | 62 | 64 | 66 | 68  | 70  |