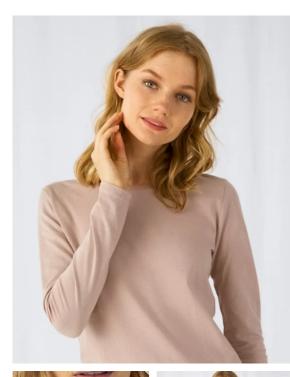

# B&C #E150 LSL /women

Single jersey

#### B&C, now sourcing 100% more sustainable fibres

Your #150bestchoice #longsleeves #tshirt #women

The B&C #E150 LSL /women T-shirt is modern, long sleeves and with side seams #feminineshape. It features a contemporary look and the legendary qualitative 150GSM single jersey offered by B&C for more than 20 years now. This T-shirt is one of the 10 styles in the B&C #E line. This line offers softness, comfort and #premium printing surface. Choosing this line you will get: great #contemporaryfit in an #amazing palette of #55 colours, all in duo

## #Style / Fit

- Mainstream contemporary fit #allpurposes
- Side seams construction #feminineshape
- Thin collar rib to highlight modern neck opening #uptodate
- Body length allowing to be worn in and out #freedomofmovement
- Same 12 colours for men & women #perfectduo
- 7 sizes XS to 3XL #fitsall
- Satin label #ultrasofttouch