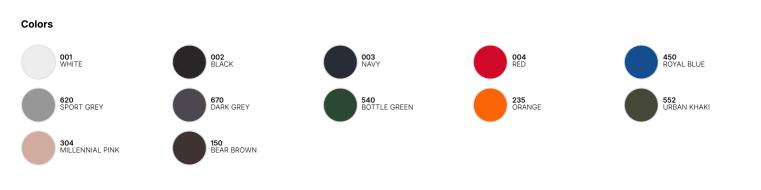

## Size

XS, S, M, L, XL, 2XL, 3XL\*

Packing 10 pcs/pack & 50 pcs/carton

{ PETALAPPROVED VEGAN

Weight

145 g/m<sup>2</sup>

**Color Note** 

Sport Grey: 85% pre-shrunk ring-spun cotton- 15% Viscose \*Colours available in 3XL

## #Style / Fit

- Mainstream contemporary fit #allpurposes
- Side seams construction #feminineshape
- Thin collar rib to highlight modern neck opening #uptodate
- Body length allowing to be worn in and out #freedomofmovement
- Same 12 colours for men & women #perfectduo
- 7 sizes XS to 3XL #fitsall
- Satin label #ultrasofttouch