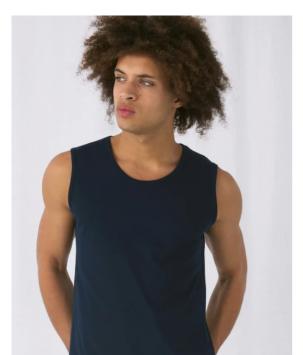

#### **Details**

B&C, now sourcing 100% more sustainable fibres

Add a relaxed note with this deep round neck tank top. The B&C Athletic Move is made of 100% ring-spun cotton and features armholes with self fabric piping. This sleeveless design is sporty, light, and comfortable.

## **Athletic Tank Top**

- Deep round neck with piping in self fabric
- Piping in self fabric at armholes
- Bottom hem with double topstitching
- Tubular construction