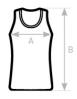

# Size Guide

| B&C ATHLETIC MOVE TM 200   | XS | S | M        | L        | XL       | 2//      | 3XL |
|----------------------------|----|---|----------|----------|----------|----------|-----|
| A HALF CHEST B BODY LENGTH | _  | _ | 49<br>47 | ວ∠<br>7∩ | 55<br>73 | 58<br>77 | _   |
| B BODI LLINOTH             |    |   | 07       | 70       | /3       | //       |     |