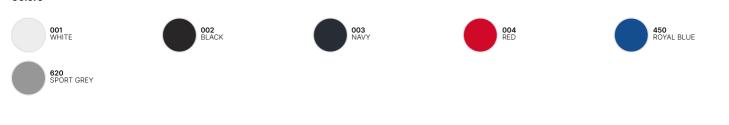

e

M, L, XL, 2XL

#### **Packing**

10 pcs/pack & 100 pcs/carton

#### Weight

145 g/m<sup>2</sup>

## **Color Note**

Sport Grey: 85%pre-shrunk ring-spun cotton /15% viscose

#### **Details**

B&C, now sourcing 100% more sustainable fibres

Add a relaxed note with this deep round neck tank top. The B&C Athletic Move is made of 100% ring-spun cotton and features armholes with self fabric piping. This sleeveless design is sporty, light, and comfortable.

## **Athletic Tank Top**

- Deep round neck with piping in self fabric
- Piping in self fabric at armholes
- Bottom hem with double topstitching
- Tubular construction

## Sustainability









## **Care instructions**







All our products are tested and approved using all main print techniques.



# **B&C Athletic Move**



# Colors



# Size Guide



| B&C ATHLETIC MOVE TM 200   | XS | S | M        | L        | XL       | 2//      | 3XL |
|----------------------------|----|---|----------|----------|----------|----------|-----|
| A HALF CHEST B BODY LENGTH | _  | _ | 49<br>47 | ວ∠<br>7∩ | 55<br>73 | 58<br>77 | _   |
| B BODI LLINOTH             |    |   | 07       | 70       | /3       | //       |     |