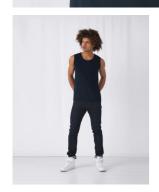

#### **Details**

B&C, now sourcing 100% more sustainable fibres

Add a relaxed note with this deep round neck tank top. The B&C Athletic Move is made of 100% ring-spun cotton and features armholes with self fabric piping. This sleeveless design is sporty, light, and comfortable.

## **Athletic Tank Top**

- Deep round neck with piping in self fabric
- Piping in self fabric at armholes
- Bottom hem with double topstitching
- Tubular construction